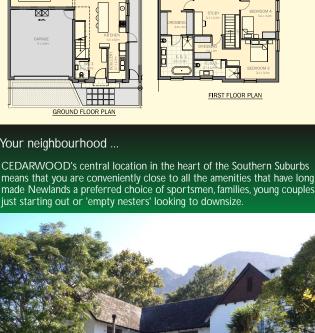

Satellite dish installed

- Alarm system
- All homes are north facing.

Along with the opportunity to purchase off plan comes the advantage to customize the interior of your home to meet your unique needs. Sample floor plans ... UNIT 1 - 3 BED

the comfortably sized bedrooms are en suite; in the 4 bedroom option, two bedrooms share a family bathroom.

FIRST FLOOR PLAN

Not only are you less than 15 minutes from Cape Town's CBD, you are also less than 10 minutes away from: • The University of Cape Town

means that you are conveniently close to all the amenities that have long made Newlands a preferred choice of sportsmen, families, young couples just starting out or 'empty nesters' looking to downsize.