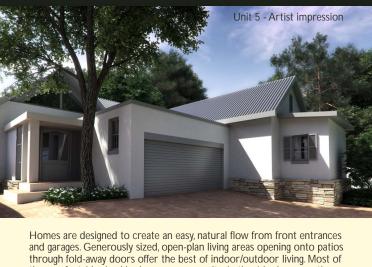

Each of these contemporary Cape Vernacular homes has been designed to provide the ideal balance of well-appointed open-plan living areas and comfortable private spaces. Most bedrooms are en suite, and master bedrooms include

Double garages plumbed & wired for the washing machine and dryer. Well-planned kitchens complete with Caesarstone counter tops and freestanding stoves with gas hob and electric oven.

Other features include: Low-maintenance landscaped gardens All homes are north facing. with computer-controlled irrigation

## Aluminium framed windows (Double

- Glazed an extra cost option) Aluminium shutters
- Fold-away doors to patios for indoor/outdoor living
- Remote-controlled, low-maintenance
- aluminium garage doors
- Built-in Fireplace Hans Grohe Taps