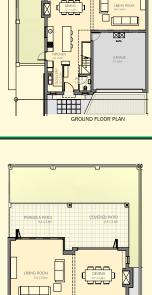

Satellite dish installed

- Alarm system
- All homes are north facing.

Along with the opportunity to purchase off plan comes the advantage to customize the interior of your home to meet your unique needs. Sample floor plans ... UNIT 1 - 3 BED