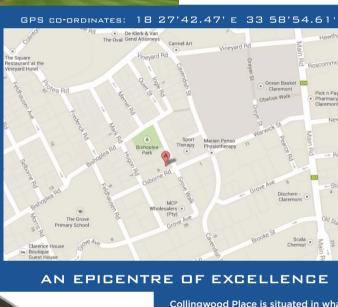

RUG

**Bowwood Congregational Church,** the Claremont Methodist Church, the Anglican St. Andrew's, and the Catholic St Bernard's all close enough to walk to.

SPORTS FOR ALL SORTS

On big match days, it's quicker to walk than drive from Collingwood Place to the stadia of Newlands Rugby and Newlands Cricket - both are just over a kilometre away, as is Kelvin Grove Club, with its tennis and squash courts, and bowling greens.

Close to rugby & cricket

shopping, bars and restaurants of Newlands

Walking distance to schools,

Cavendish Square just down

stadia

the road

potential

architects