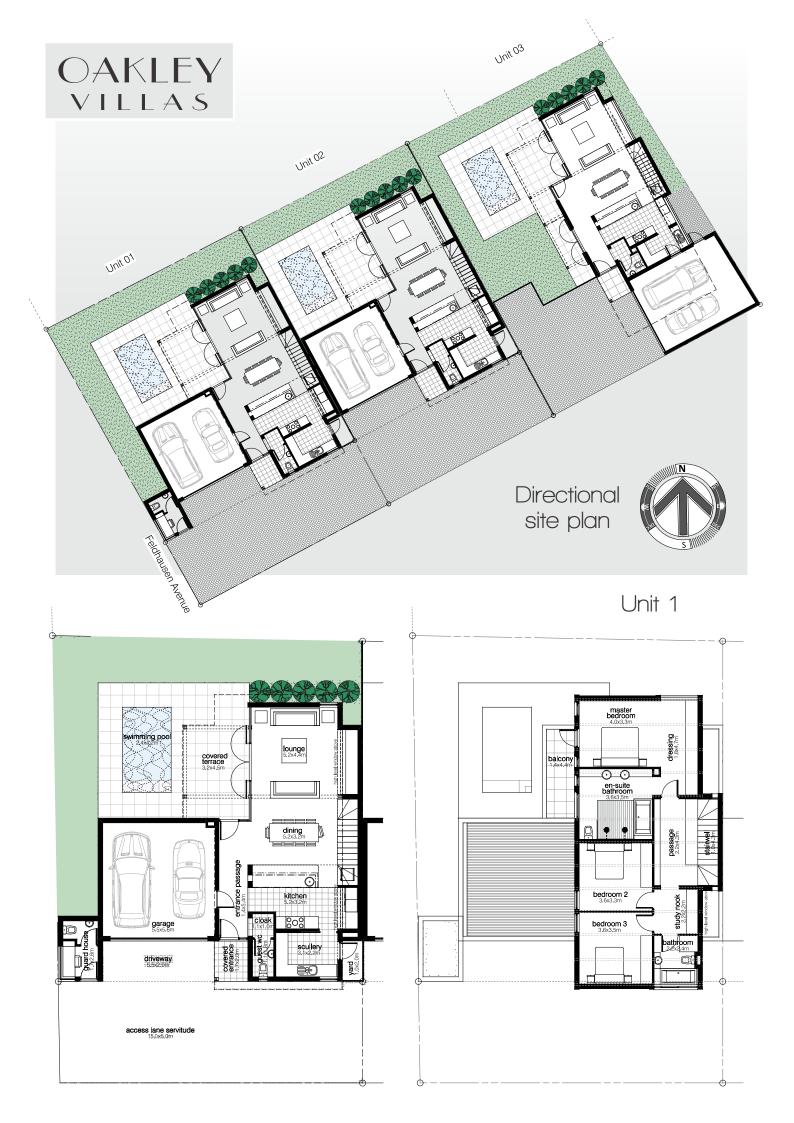

## 'Less is More'

Ludwig Mies van der Rohe (1886 - 1969)

Three words, from one of the world's most celebrated architects, sum up the thinking behind Oakley Villas. These three town houses have been designed to showcase contemporary simplicity resulting in compact and stylish homes in a secure environment.

Whilst we agree 'less is more' here are a few 'more' elements which add to the pleasure of Oakley Villas.

- Open plan kitchen, dining and living room
- Three bedrooms with the main en suite
- Optional swimming pool
- Imported double glazed windows throughout the house
- Café Quartz kitchen tops

- Undercover patio
- Separate scullery
- Hans Grohe Taps

- Alarm system