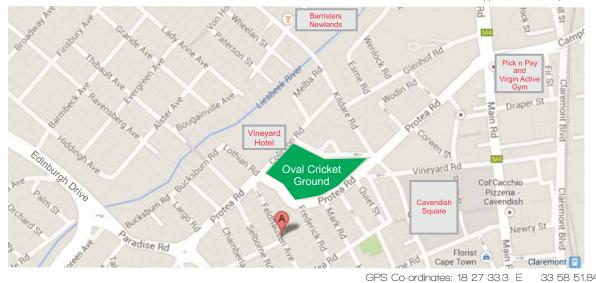

Situated in a quiet one way street on the border of Newlands and Claremont, Oakley Villas is just minutes away from Cavendish Square, with more than 200 stores offering exclusive local and international fashion, cinemas and a selection of premium restaurants. In the other direction, also minutes away, is Newlands Village, home to boutiques, bars and restaurants. It's all here. To cap it all is the Vineyard Hotel, just 200 meters away, acknowledged as the area's de facto home to conferences, and acclaimed for terrace dining, cocktails plus a view to die for.

## Around and about ...

Being on the border of Claremont and Newlands everything is on your doorstep - cricket & rugby at the two Newlands stadiums, great schools and Kirstenbosch to name but a few. In fact everything you need whether you're scaling down or a professional couple on the way up.

- The University of Cape Town
- ♦ Kirstenbosch Botanical Gardens
- Shopping at Cavendish Square
- Virgin Active gym
- Newlands Cricket and Rugby Stadiums
- The shops, boutiques and bars of Newlands Village
- Restaurants offering everything from fine dining to casual family fare
- Schools including Bishops, Herschel, Rondebosch, SACS and Westerford

From R4, 550,000 inc VAT (No Transfer Duty)

All illustrations are supplied as artists impressions

| Cape Town International Airport | 18.8km |
|---------------------------------|--------|
| Newlands Village:               | 900m   |
| Vineyard Hotel:                 | 200m   |
| DHL Newlands Rugby:             | 2km    |
| Sahara Park Newlands:           | 1.5km  |
| Cavendish Square:               | 500m   |
| UCT:                            | 4.1km  |
| Kirstenbosch Botanical Gardens: | 3.1km  |
| Virgin Active Gym:              | 1.1km  |
| SACS:                           | 1.4km  |
| Grove School:                   | 450m   |
| Wet Pups:                       | 950m   |
| Herschel Girls School:          | 1km    |