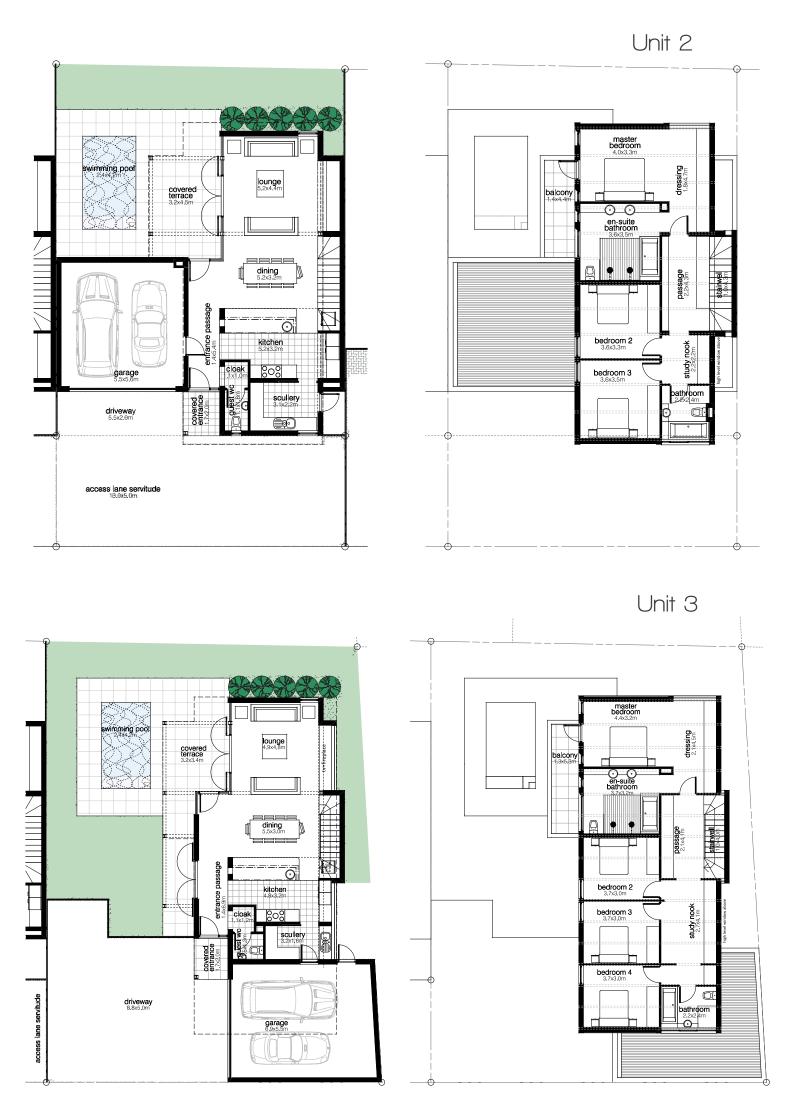

Whilst we agree 'less is more' here are a few 'more' elements which add to the pleasure of Oakley Villas.

- Open plan kitchen, dining and living room
- Three bedrooms with the main en suite
- Optional swimming pool
- Imported double glazed windows throughout the house
- Café Quartz kitchen tops

- Undercover patio
- Separate scullery
- Hans Grohe Taps

- Alarm system