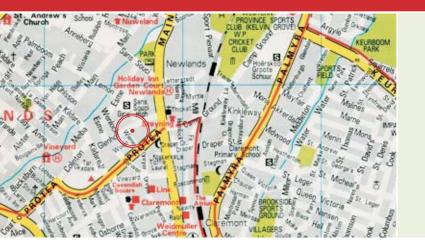

'Just around the corner' is an oft abused phrase but not as far as Taranga is concerned. Consider this. Within a short walk you'll find

- Pick n Pay
- · Virgin Active
- Newlands Cricket & Rugby stadiums
- Cavendish Square with over 200 shops,
   16 cinemas and 19 restaurants
- Greens Cafe
- The Vineyard Hotel

And should you fancy a midnight snack the 24 hour Engen Garage with Woolworths is a two minute walk away—they offer the best sausage rolls in the Southern Suburbs!

### AND CLOSE BY

- Dean Street Arcade with Woolworths
- Rondebosch, Sans Souci, Bishops, SACS and Western Province Prep School
- UCT
- Newlands pool
- A great selection of restaurants and cafes (Melissa's, Barristers, Wijnhuis, Cassis etc)

### GPS Coordinates: 18° 27' 46.46" E 33° 58' 38.08" S

GLENHOF ROAD, NEWLANDS, CAPE TOWN