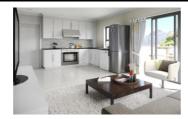

## 44 Sawkins Road, Rosebank

09.09.2014

| UNIT NO | SECTION<br>M2      | TYPE of Apartment | Garden<br>m² | Number of Bathrooms | Patio /<br>balcony | Parking | Floor<br>Level | Levy    | Prices Incl Vat |
|---------|--------------------|-------------------|--------------|---------------------|--------------------|---------|----------------|---------|-----------------|
| 1       | 35.5m <sup>2</sup> | Studio            | 27           | 1                   | patio              | 1       | 1st            | R 724   | SOLD            |
| 2       | 67.7m²             | 2 bed             | 51           | 2                   | patio              | 1       | 1st            | R 1,277 | SOLD            |
| 3       | 47m²               | 1 bed             | 35           | 1                   | patio              | 1       | 1st            | R 921   | SOLD            |
| 4       | 67.7m²             | 2 bed             | 127          | 2                   | patio              | 1       | 1st            | R 1,353 | SOLD            |
| 5       | 67.7m²             | 2 bed             | no           | 2                   | deck               | 1       | 2nd            | R 1,226 | SOLD            |
| 6       | 47m²               | 1 bed             | no           | 1                   | balcony            | 1       | 2nd            | R 886   | SOLD            |
| 7       | 67.7m²             | 2 bed             | no           | 2                   | balcony            | 1       | 2nd            | R 1,226 | SOLD            |
| 8       | 62m²               | 2 bed             | no           | 2                   | balcony            | 1       | 2nd            | R 1,132 | SOLD            |
| 9       | 35m²               | 1 bed             | no           | 1                   | balcony            | 1       | 2nd            | R 689   | SOLD            |
| 10      | 35m²               | 1 bed             | no           | 1                   | balcony            | 1       | 2nd            | R 689   | SOLD            |
| 11      | 67.7m²             | 2 bed             | no           | 2                   | balcony            | 1       | 3rd            | R 1,341 | SOLD            |
| 12      | 47m²               | 1 bed             | no           | 1                   | balcony            | 1       | 3rd            | R 886   | SOLD            |
| 13      | 67.7m²             | 2 bed             | no           | 2                   | balcony            | 1       | 3rd            | R 1,226 | SOLD            |
| 14      | 62m²               | 2 bed             | no           | 2                   | balcony            | 1       | 3rd            | R 1,247 | SOLD            |
| 15      | 35m²               | 1 bed             | no           | 1                   | balcony            | 1       | 3rd            | R 689   | SOLD            |
| 16      | 35m²               | 1 bed             | no           | 1                   | balcony            | 1       | 3rd            | R 689   | SOLD            |